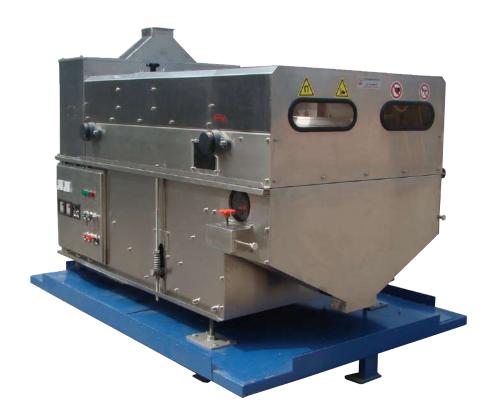

## Magnetic Belt Dirt Sorter

With the special strong magnetic roller in the front end of conveyer belt, the magnetic belt dirt sorter is sepcialized in separating the micro magnetic substance and mineral substance from the material by extraordinary magnetic force, such as the clods, pumices, stones, brick chippings and so on. Meanwhile, the strong magnetic substance will be captured by the plate magnetic separator on the top of conveyer belt.

During working, the material will be fed into the machine through the speed adjustable vibrating feeder and then fall into the surface of conveyor belt equably. The strong magnetic substance will be captured firstly when the material is transported to the underneath of plate magnetic separator along with the conveyer belt. The weak magnetic substance will be captured by the strong magnetic force of magnetic roller in the front end of conveyor belt and will fall into the waste outlet naturally when they are transported to the non-magnetic scope along with the conveyer belt. The non-magnetic material will fall into the discharge hole naturally in parabolic shape and go to the next process because of the effect of centrifugal force and gravity when they are transported to the end of conveyor belt. The machine can be used widely in material sorting field.