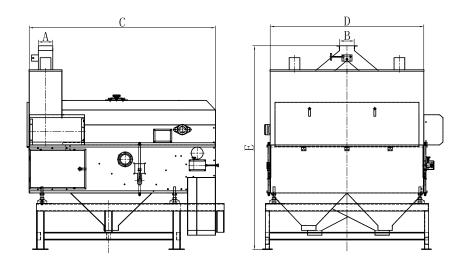

## Magnetic Belt Dirt Sorter

| Model No. | Inlet<br>AXBmm | Outline Dimension CXDXEmm | Belt<br>Width<br>mm | Power<br>KW | Working<br>Voltage<br>V | Capacity<br>kg/h |
|-----------|----------------|---------------------------|---------------------|-------------|-------------------------|------------------|
| SCXC-050  | 100X100        | 900X578X1180              | 500                 | 0.37        | 220/380                 | 1000-2000        |
| SCXC-097  | 116X150        | 1940X1100X1477            | 970                 | 0.55        | 220/380                 | 2000-3000        |
| SCXC-150  | 150X150        | 1940X1600X2123            | 1500                | 0.75        | 220/380                 | 3000-6000        |