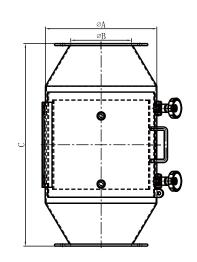

## **PATENTED PRODUCT:ZL 2011 1 0319437.8**

| Model No. | Capacity (t/h) |                 | Inlet      | Dimension (mm) |     |
|-----------|----------------|-----------------|------------|----------------|-----|
|           | Bran<br>r=0.25 | Flour<br>r=0.50 | (mm)<br>ΦB | ΦА             | С   |
| SCXL1016  | 2              | 4               | 100        | 159            | 350 |
| SCXL1222  | 3              | 6               | 120        | 219            | 450 |
| SCXL1527  | 7              | 15              | 150        | 273            | 500 |
| SCXL1530  | 9              | 18              | 150        | 299            | 550 |
| SCXL2035  | 14             | 29              | 200        | 350            | 600 |
| SCXL2037  | 16             | 34              | 200        | 375            | 600 |
| SCXL2240  | 21             | 43              | 220        | 400            | 650 |
| SCXL2542  | 26             | 54              | 250        | 425            | 720 |
| SCXL2745  | 32             | 65              | 270        | 450            | 750 |
| SCXL3050  | 36             | 74              | 300        | 500            | 800 |