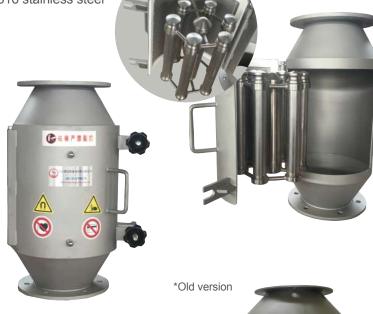

## Cylinder Magnetic Separator – SCXL Series

Cylinder Magnetic Separator is ideal for the removal of tramp type contamination, for example nuts, bolts, staples etc., from gravity and pneumatically conveyed pipelines. The unit is designed to prevent tramp iron from damaging expensive process machinery. It is available for powdery and flaky material, such as flour and bran.

Easy-cleaning structure to wipe off Fe particles easily and efficiently.

## **Technical data**

Magnetic performance: 8'000-12'000Gs

Materials of housing and other parts: 304 stainless steel/316 stainless steel

Surface finish: Sand blasting/Powder painting