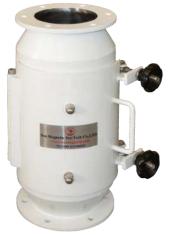

## Cylinder Magnetic Separator – SCXL Series

Cylinder Magnetic Separator is ideal for the removal of tramp type contamination, for example nuts, bolts, staples etc., from gravity and pneumatically conveyed pipelines. The unit is designed to prevent tramp iron from damaging expensive process machinery. It is available for powdery and flaky material, such as flour and bran.

Easy-cleaning structure to wipe off Fe particles easily and efficiently.