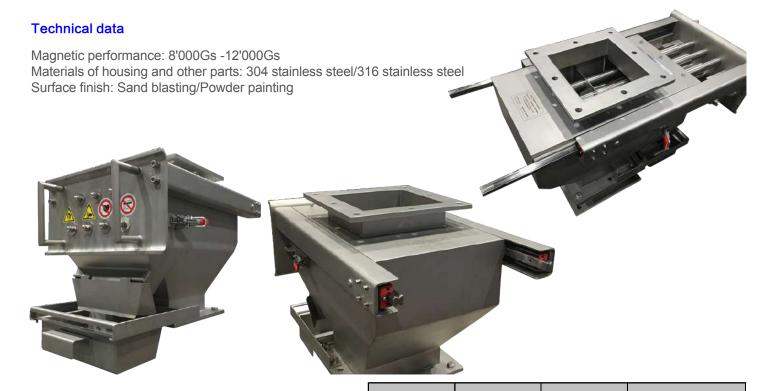

## Square Magnetic Separator

## Square Magnetic Separator - Drawer version

Square magnetic separator's high intensity magnetic Easy Clean housed grids offer unsurpassed levels of contamination removal. These unitis are so effective they can even remove sub-micron ferrous and para-magnetic contamination from the most demanding and arduous of process environments. The units are available for powdery and flaky material, such as flour, bran, coffee, cocoa powder, milk powder and so on.

The unit comprises of high intensity Easy Clean magnetic grids with the rods of grid having an offset design for maximum efficiency. The grid is secured into the housing by tri-cone locking nuts, which ensure even pressure is generated around the food grade seal.

The pneumatic unit comprises of high intensity magnetic cartridge, which is secured into its housing via quick release toggle clamps. It is these toggle clamps that ensures even pressure is generated around the food grade seal.