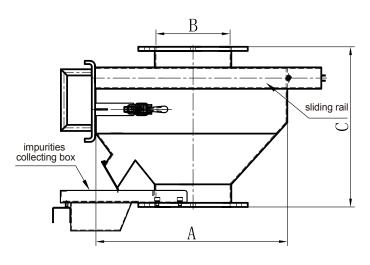

| Model No. | Capacity(t/h) | Inlet   | Dimension |     |
|-----------|---------------|---------|-----------|-----|
|           | Bran/Flour    | BXBmm   | Amm       | Cmm |
| SCXF-18S  | 6.0/12.5      | 180X180 | 465       | 400 |
| SCXF-24S  | 11.5/23       | 240X240 | 511       | 500 |
| SCXF-28S  | 15.5/31       | 280X280 | 555       | 500 |
| SCXF-30S  | 17/34         | 300X300 | 585       | 500 |
| SCXF-34S  | 18.5/37       | 340X340 | 615       | 500 |
| SCXF-37S  | 21/42         | 375X375 | 655       | 500 |
| SCXF-40S  | 24/48         | 400X400 | 722       | 700 |
| SCXF-50S  | 35/70         | 500X500 | 822       | 750 |
| SCXF-60S  | 54/108        | 600X600 | 922       | 800 |
| SCXF-70S  | 70/140        | 700X700 | 1022      | 850 |