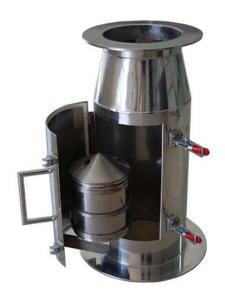

## Wheat separation devices

- Suitable for selecting granular and powder raw material.
- Optional for Easy-clean version or Manual-clean version.

| Wheat separation devices |                 |     |                     |                           |             |
|--------------------------|-----------------|-----|---------------------|---------------------------|-------------|
| ITEM No.                 | Dimensions (mm) |     | Material inlet (mm) | Processing Capacity (t/h) | Gauss Value |
|                          | øΑ              | С   | øB                  | Wheat density=0.75        | (Gs)        |
| SCXM1016/SCXN1016        | 160             | 350 | 100                 | 8                         |             |
| SCXM1220/SCXN1220        | 200             | 350 | 120                 | 12                        | >3500       |
| SCXM1222/SCXN1222        | 220             | 400 | 120                 | 15                        |             |
| SCXM1527/SCXN1527        | 275             | 400 | 150                 | 30                        |             |
| SCXM2035/SCXN2035        | 350             | 450 | 200                 | 60                        |             |
| SCXM2237/SCXN2237        | 375             | 500 | 225                 | 80                        |             |
| SCXM2542/SCXN2542        | 425             | 500 | 250                 | 100                       |             |