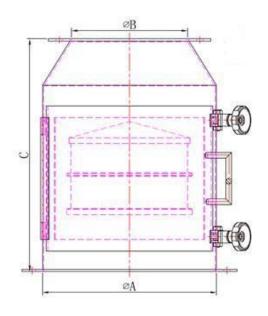

## Wheat separation devices

- Suitable for selecting granular and powder raw material.
- Optional for Easy-clean version or Manual-clean version.

| Wheat separation devices |                 |     |                     |                           |             |
|--------------------------|-----------------|-----|---------------------|---------------------------|-------------|
| ITEM No.                 | Dimensions (mm) |     | Material inlet (mm) | Processing Capacity (t/h) | Gauss Value |
|                          | øΑ              | С   | øB                  | Wheat density=0.75        | (Gs)        |
| SCXM1016/SCXN1016        | 160             | 350 | 100                 | 8                         |             |
| SCXM1220/SCXN1220        | 200             | 350 | 120                 | 12                        | >3500       |
| SCXM1222/SCXN1222        | 220             | 400 | 120                 | 15                        |             |
| SCXM1527/SCXN1527        | 275             | 400 | 150                 | 30                        |             |
| SCXM2035/SCXN2035        | 350             | 450 | 200                 | 60                        |             |
| SCXM2237/SCXN2237        | 375             | 500 | 225                 | 80                        |             |
| SCXM2542/SCXN2542        | 425             | 500 | 250                 | 100                       |             |